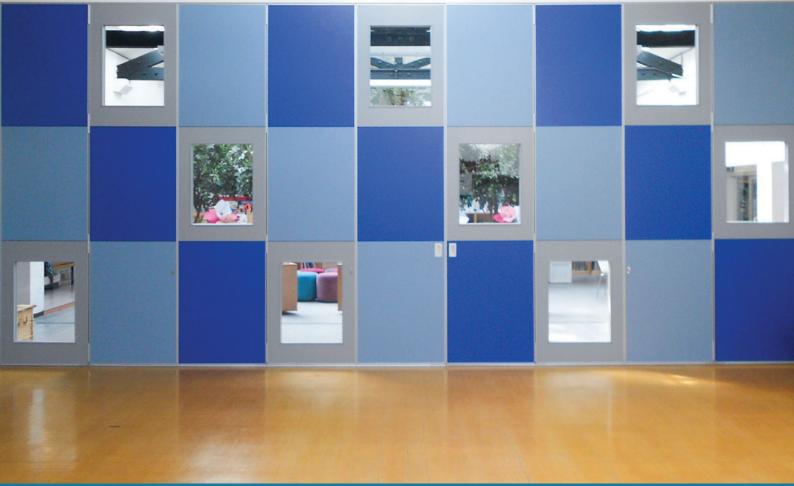

# Type 200

Type 200 is a sliding folding partition system of purpose made flat panels hinged together, to slide and fold to one or both sides within an alternative opening. Available primarily as a floor supported bottom roller system or as a top hung alternative option.

## Layout Types

Panels have extra stability by means of a locking arrangement. Each alternate panel contains an espagnolette bolt mechanism operated via a detachable handle at a convenient height from the floor. The locking pin engages the floor rail and top track to ensure the panels close flat, flush and are rigid. The leading panel in the opening can be used as a full height pass door if required. Pass doors have flush pull handles and roller catch fitted; a lock can also be fitted.

## Features

Height: Up to 4,000mm Panel Width: Upto 900mm Sound Reduction: Up to Rw 52dB Panel Thickness: 80mm Suspension method: Floor supported with top guide or top hung **Operation Mode:** Manual Panel Type: Hinged Seal Type: Fixed top and bottom sweep strips Panel Construction: Aluminium frame **Panel Weight:** Up to 42kg/m2 Fireproof Qualities: Class 1, Class 0, F30, F60 Pass Door Panels: Full height only single or double Usage: Internal Panel Edges: Exposed SAA or powder coated Panel Finishes: Laminate, HP Laminate, Veneer, Fabric, Factory Spray Painted, Whiteboard, Magnetic whiteboard, Inlayed fabric **Other Options:** Corner, Junction, Glazed cut outs Stacking Options: Centre fold, End fold