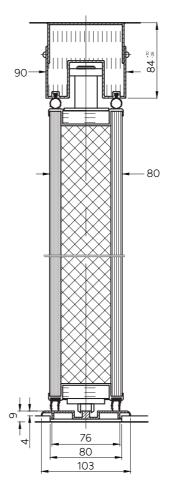

#### **Panel Details**

Vertical Section

## Features

Height: Up to 4,000mm Panel Width: Upto 900mm Sound Reduction: Up to Rw 52dB Panel Thickness: 80mm Suspension method: Floor supported with top guide or top hung **Operation Mode:** Manual Panel Type: Hinged Seal Type: Fixed top and bottom sweep strips Panel Construction: Aluminium frame **Panel Weight:** Up to 42kg/m2 Fireproof Qualities: Class 1, Class 0, F30, F60 Pass Door Panels: Full height only single or double Usage: Internal Panel Edges: Exposed SAA or powder coated Panel Finishes: Laminate, HP Laminate, Veneer, Fabric, Factory Spray Painted, Whiteboard, Magnetic whiteboard, Inlayed fabric **Other Options:** Corner, Junction, Glazed cut outs Stacking Options: Centre fold, End fold