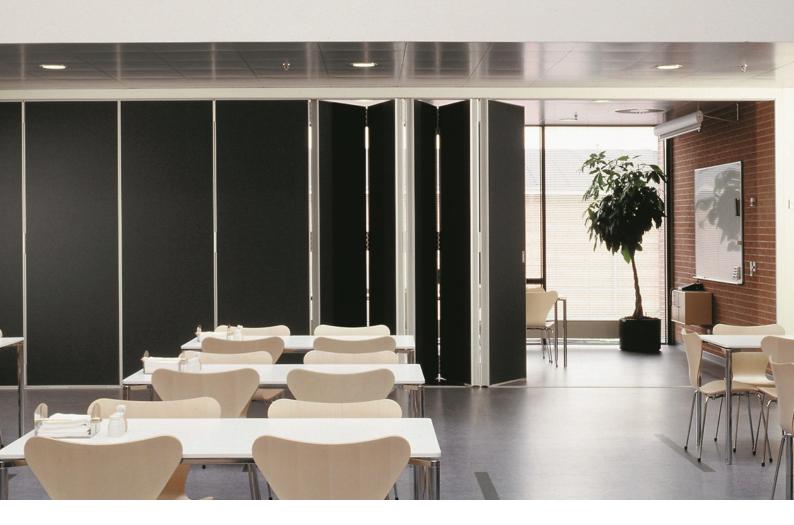

# Type 200

Type 200 is a sliding folding partition system of purpose made flat panels hinged together, to slide and fold to one or both sides within an alternative opening. Available primarily as a floor supported bottom roller system or as a top hung alternative option.

## Layout Types

Panels have extra stability by means of a locking arrangement. Each alternate panel contains an espagnolette bolt mechanism operated via a detachable handle at a convenient height from the floor. The locking pin engages the floor rail and top track to ensure the panels close flat, flush and are rigid. The leading panel in the opening can be used as a full height pass door if required. Pass doors have flush pull handles and roller catch fitted; a lock can also be fitted.