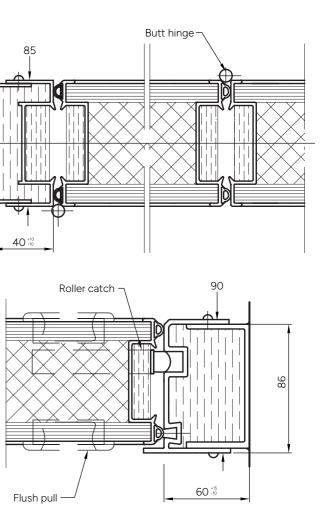

## Layout Types

Panels have extra stability by means of a locking arrangement. Each alternate panel contains an espagnolette bolt mechanism operated via a detachable handle at a convenient height from the floor. The locking pin engages the floor rail and top track to ensure the panels close flat, flush and are rigid. The leading panel in the opening can be used as a full height pass door if required. Pass doors have flush pull handles and roller catch fitted; a lock can also be fitted.

#### **Panel Details**

Vertical Section

## Features

Height: Up to 4,000mm Panel Width: Upto 900mm Sound Reduction: Up to Rw 52dB Panel Thickness: 80mm Suspension method: Floor supported with top guide or top hung **Operation Mode:** Manual Panel Type: Hinged Seal Type: Fixed top and bottom sweep strips Panel Construction: Aluminium frame **Panel Weight:** Up to 42kg/m2 Fireproof Qualities: Class 1, Class 0, F30, F60 Pass Door Panels: Full height only single or double Usage: Internal Panel Edges: Exposed SAA or powder coated Panel Finishes: Laminate, HP Laminate, Veneer, Fabric, Factory Spray Painted, Whiteboard, Magnetic whiteboard, Inlayed fabric **Other Options:** Corner, Junction, Glazed cut outs Stacking Options: Centre fold, End fold