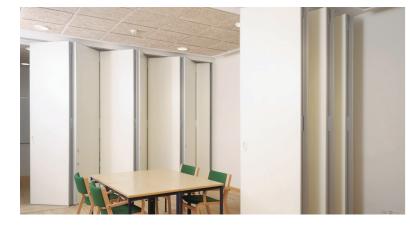

# Type 200

Type 200 is a sliding folding partition system of purpose made flat panels hinged together, to slide and fold to one or both sides within an alternative opening. Available primarily as a floor supported bottom roller system or as a top hung alternative option.

## Layout Types

Panels have extra stability by means of a locking arrangement. Each alternate panel contains an espagnolette bolt mechanism operated via a detachable handle at a convenient height from the floor. The locking pin engages the floor rail and top track to ensure the panels close flat, flush and are rigid. The leading panel in the opening can be used as a full height pass door if required. Pass doors have flush pull handles and roller catch fitted; a lock can also be fitted.