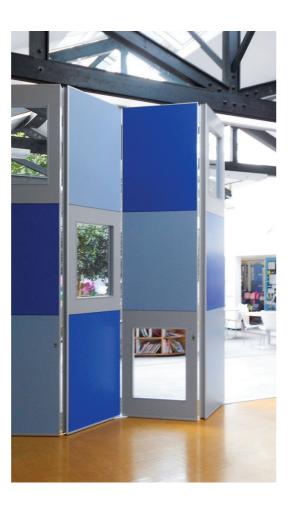

## Features

Height: Up to 4,000mm Panel Width: Upto 900mm Sound Reduction: Up to Rw 52dB Panel Thickness: 80mm Suspension method: Floor supported with top guide or top hung **Operation Mode:** Manual Panel Type: Hinged Seal Type: Fixed top and bottom sweep strips Panel Construction: Aluminium frame **Panel Weight:** Up to 42kg/m2 Fireproof Qualities: Class 1, Class 0, F30, F60 Pass Door Panels: Full height only single or double Usage: Internal Panel Edges: Exposed SAA or powder coated Panel Finishes: Laminate, HP Laminate, Veneer, Fabric, Factory Spray Painted, Whiteboard, Magnetic whiteboard, Inlayed fabric **Other Options:** Corner, Junction, Glazed cut outs Stacking Options: Centre fold, End fold