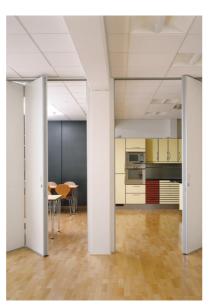

# Type 200

Type 200 is a sliding folding partition system of purpose made flat panels hinged together, to slide and fold to one or both sides within an alternative opening. Available primarily as a floor supported bottom roller system or as a top hung alternative option.

### Overview