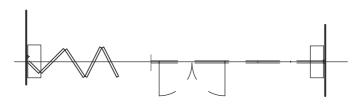

- Continuously hinged panels
- Floor supported or top hung
- Sound reduction up to Rw 52dB
- Multiple stacking options

1. End Fold - Single (floor supported only)

3. End Fold - Bi-Parting (floor supported only)

4. Centre Fold - Bi-Parting

Horizontal Section - Wall Jambs

www.movawall.co.uk info@movawall.co.uk 020 8391 8750

Movawall Systems Ltd 63 Barwell Business Park Chessington KT9 2NY