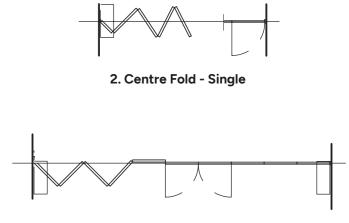

- Continuously hinged panels
- Floor supported or top hung
- Sound reduction up to Rw 52dB
- Multiple stacking options

1. End Fold - Single (floor supported only)

3. End Fold - Bi-Parting (floor supported only)

4. Centre Fold - Bi-Parting

Horizontal Section - Wall Jambs

www.movawall.co.uk info@movawall.co.uk 020 8391 8750

Movawall Systems Ltd 63 Barwell Business Park Chessington KT9 2NY